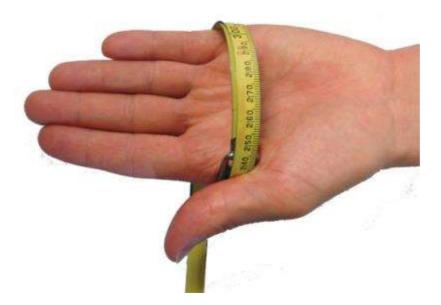

## **Glove Measuring Guide**

Measure the circumference around your hand to determine your correct glove size. For example, with a circumference around the hand of 26 cm we recommend the next size up 11.