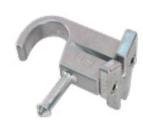

The Grab-It<sup>TM</sup> is machined from aircraft grade aluminum to provide years of trouble free operation. The Grab-It<sup>TM</sup> has no moving parts, no springs and no plastic parts to break.

|            | GRAB-IT-1           | GRAB-IT-2           | GRAB-IT-3       | GRAB-IT-5          |
|------------|---------------------|---------------------|-----------------|--------------------|
| FUSE TUBES | 100 AMP             | 100 & 200 AMP       | SMU-20          | CL FUSE            |
| DIMENSIONS | 4.5" x 4.75" x 3.5" | 4.5" x 4.75" x 3.5" | 7" x 4" x 4.75" | 3.5" x 4.5" x 4.5" |
| WEIGHT     | 11 oz               | 11 oz               | 15 oz           | 13 oz              |

## **HOW TO ORDER**

| ITEM NUMBER | DESCRIPTION                                    |  |
|-------------|------------------------------------------------|--|
| GRAB-IT-1   | 100 AMP CUTOUT FUSE TUBE REMOVER               |  |
| GRAB-IT-2   | 100 & 200 AMP CUTOUT FUSE TUBE REMOVER         |  |
| GRAB-IT-3   | SMU-20 CUTOUT FUSE TUBE REMOVER                |  |
| GRAB-IT-5   | CURRENT LIMITING (CL) CUTOUT FUSE REMOVAL TOOL |  |
| -F          | OPTIONAL HI-VISIBILITY COATING                 |  |