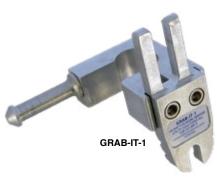

## Grab-It™ Cutout Fuse

The patented Grab-It™ offers a safe and simple method to remove and install overhead fuse barrels. It is a spline end attachment that allows total control of a fuse barrel, even in high winds. Work smarter and prevent accidental drops with the Grab-It™.

The Grab-It<sup>TM</sup> is machined from aircraft grade aluminum to provide years of trouble free operation. The Grab-It<sup>TM</sup> has no moving parts, no springs and no plastic parts to break.

|            | GRAB-IT-1           | GRAB-IT-2           | GRAB-IT-3       | GRAB-IT-5          |
|------------|---------------------|---------------------|-----------------|--------------------|
| FUSE TUBES | 100 AMP             | 100 & 200 AMP       | SMU-20          | CL FUSE            |
| DIMENSIONS | 4.5" x 4.75" x 3.5" | 4.5" x 4.75" x 3.5" | 7" x 4" x 4.75" | 3.5" x 4.5" x 4.5" |
| WEIGHT     | 11 oz               | 11 oz               | 15 oz           | 13 oz              |

## **HOW TO ORDER**

| ITEM NUMBER | DESCRIPTION                                    |  |
|-------------|------------------------------------------------|--|
| GRAB-IT-1   | 100 AMP CUTOUT FUSE TUBE REMOVER               |  |
| GRAB-IT-2   | 100 & 200 AMP CUTOUT FUSE TUBE REMOVER         |  |
| GRAB-IT-3   | SMU-20 CUTOUT FUSE TUBE REMOVER                |  |
| GRAB-IT-5   | CURRENT LIMITING (CL) CUTOUT FUSE REMOVAL TOOL |  |
| -F          | OPTIONAL HI-VISIBILITY COATING                 |  |