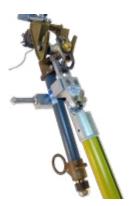

The Grab-It™ easily attaches to any cutout. Simply sweep behind the fuse barrel, push up to engage the patented forks, then lift and remove. It works on any size hot stick, from the ground or in a bucket.

\*add "F" for Hi Visibility

Works on a 50 ft telescopic or an 8 ft bucket stick.

GRAB-IT-3

GRAB-IT-5